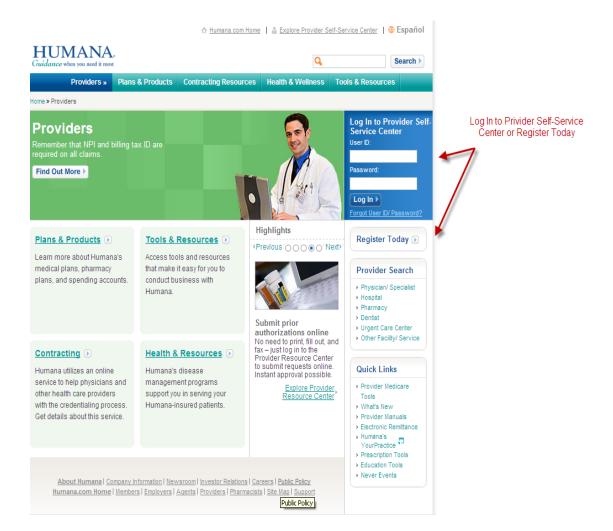

# **Provider Self Enrollment Humana**

http://www.humana.com/providers/

Login In to the Provider Self – Service Center

Or Register Today if you do not have a User ID

If you are not a current user of the secured provider section, please register.

Once you have access to the secured provider section of Humana.com, you can immediately access the online remit inquiry function to inquire about paid claims.